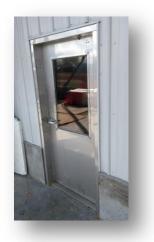

## Stainless Frame Glass Door Inserts

## **Half Lite**

- 24" x 36"
- Tempered Glass Sealed Unit
- 18 Gauge 304 mill finish stainless steel
- Double Side rubber gasket
- Stainless Steel Screw assembly