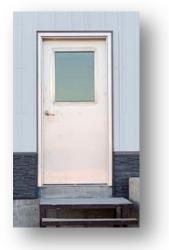

## Stainless Frame Glass Door Inserts

## 1/3 Lite

- 24" x 30"
- Tempered Glass Sealed Unit
- 18 Gauge 304 mill finish stainless steel
- Double Side rubber gasket
- Stainless Steel Screw assembly

Hog and Chicken Barns | Car Washes | Manufacturing Facilities | Green Houses | Poultry Industry | Corrosive and Harsh Environments