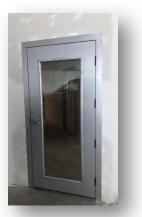

## Stainless Frame Glass Door Inserts

## **Full Lite**

- 65" x 36"
- Tempered Glass Sealed Unit
- 18 Gauge 304 mill finish stainless steel
- Double Side rubber gasket
- Stainless Steel Screw assembly